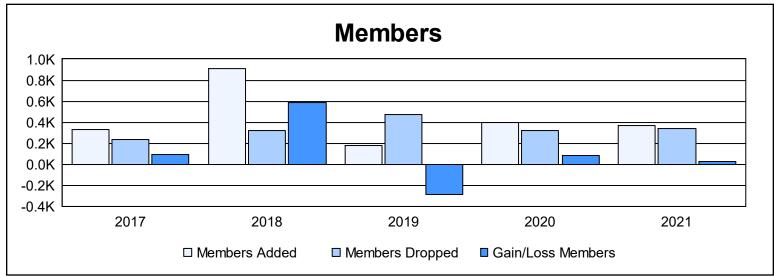

District 316 A

As of June 2021 Cumulative

| Year      | New<br>Clubs | Dropped<br>Clubs | Gain/<br>Loss<br>Clubs | New<br>Members | Charter<br>Members | Reinstate<br>Members | Transfer<br>Members | Total<br>Member<br>Added | Total<br>Members<br>Dropped | Gain/<br>Loss<br>Members |
|-----------|--------------|------------------|------------------------|----------------|--------------------|----------------------|---------------------|--------------------------|-----------------------------|--------------------------|
| 2016-2017 | 2            | 3                | -1                     | 217            | 57                 | 31                   | 22                  | 327                      | 235                         | 92                       |
| 2017-2018 | 11           | 1                | 10                     | 613            | 274                | 16                   | 3                   | 906                      | 317                         | 589                      |
| 2018-2019 | 0            | 8                | -8                     | 140            | 26                 | 13                   | 2                   | 181                      | 470                         | -289                     |
| 2019-2020 | 3            | 2                | 1                      | 224            | 80                 | 94                   | 2                   | 400                      | 316                         | 84                       |
| 2020-2021 | 6            | 0                | 6                      | 190            | 137                | 43                   | 2                   | 372                      | 342                         | 30                       |
| Average   | 4            | 3                | 2                      | 277            | 115                | 39                   | 6                   | 437                      | 336                         | 101                      |